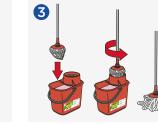

#### **DILUTION RATE (Heavy Cleaning)**

Dispense 1 pump (30ml) of

GREEN'R Sanit +C into a

Clean the dirty mop head in

the bucket and repeat the

previous steps until the

floor is clean.

2

bucket.

#### METHOD OF USE

Fill an empty trigger bottle with clean water.

Apply the mop to the floor and wipe in a figure of 8 motion, working the mop side to side.

NB. DO NOT USE on acid sensitive surfaces such as marble.

Immerse the clean mop head into the bucket of GREEN'R Sanit +C solution and wring out the mop thoroughly.

Allow to air dry for a streak-free finish.