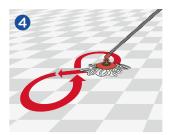

#### **DILUTION RATE (Heavy Cleaning)**

Dispense 1 pump (30ml) of

GREEN'R Sanit +C into a

Clean the dirty mop head in

the bucket and repeat the

previous steps until the

floor is clean.

2

#### METHOD OF USE

Fill an empty trigger bottle with clean water.

Apply the mop to the floor and wipe in a figure of 8 motion, working the mop side to side.

NB. DO NOT USE on acid sensitive surfaces such as marble.

Immerse the clean mop head into the bucket of GREEN'R Sanit +C solution and wring out the mop thoroughly.

Allow to air dry for a streak-free finish.