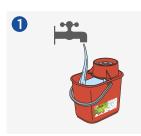

#### **METHOD OF USE**

Fill an empty trigger bottle with clean water.

Add 1 shot (20ml) of GREEN'R Sanit +C.

Spray diluted GREEN'r Sanit +C onto the area to be cleaned and work into the surface with a cloth.