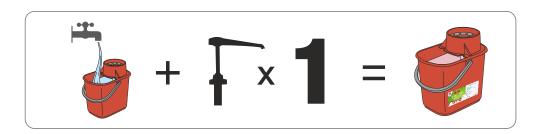

#### **DILUTION RATE (Heavy Cleaning)**

Dispense 1 pump (30ml) of

GREEN'R Sanit +C into a

Clean the dirty mop head in

the bucket and repeat the

previous steps until the

floor is clean.

2

bucket.

#### METHOD OF USE

Fill an empty trigger bottle with clean water.

Apply the mop to the floor and wipe in a figure of 8 motion, working the mop side to side.

NB. DO NOT USE on acid sensitive surfaces such as marble.