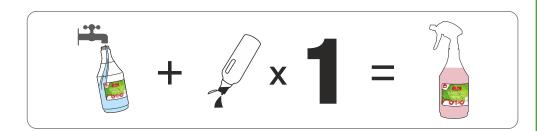

#### **METHOD OF USE**

Fill an empty trigger bottle with clean water.

Add 1 shot (20ml) of GREEN'R Sanit +C.

Spray diluted GREEN'r Sanit +C onto the area to be cleaned and work into the surface with a cloth.