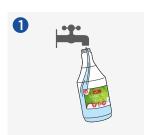

#### **METHOD OF USE**

Fill an empty trigger bottle with clean water.

Add 1 shot (20ml) of GREEN'R Sanit +C.

Spray diluted GREEN'r Sanit +C onto the area to be cleaned and work into the surface with a cloth.