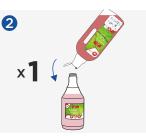

#### **METHOD OF USE**

Fill an empty trigger bottle with clean water.

Add 1 shot (20ml) of GREEN'R Sanit +C.

Spray diluted GREEN'r Sanit +C onto the area to be cleaned and work into the surface with a cloth.